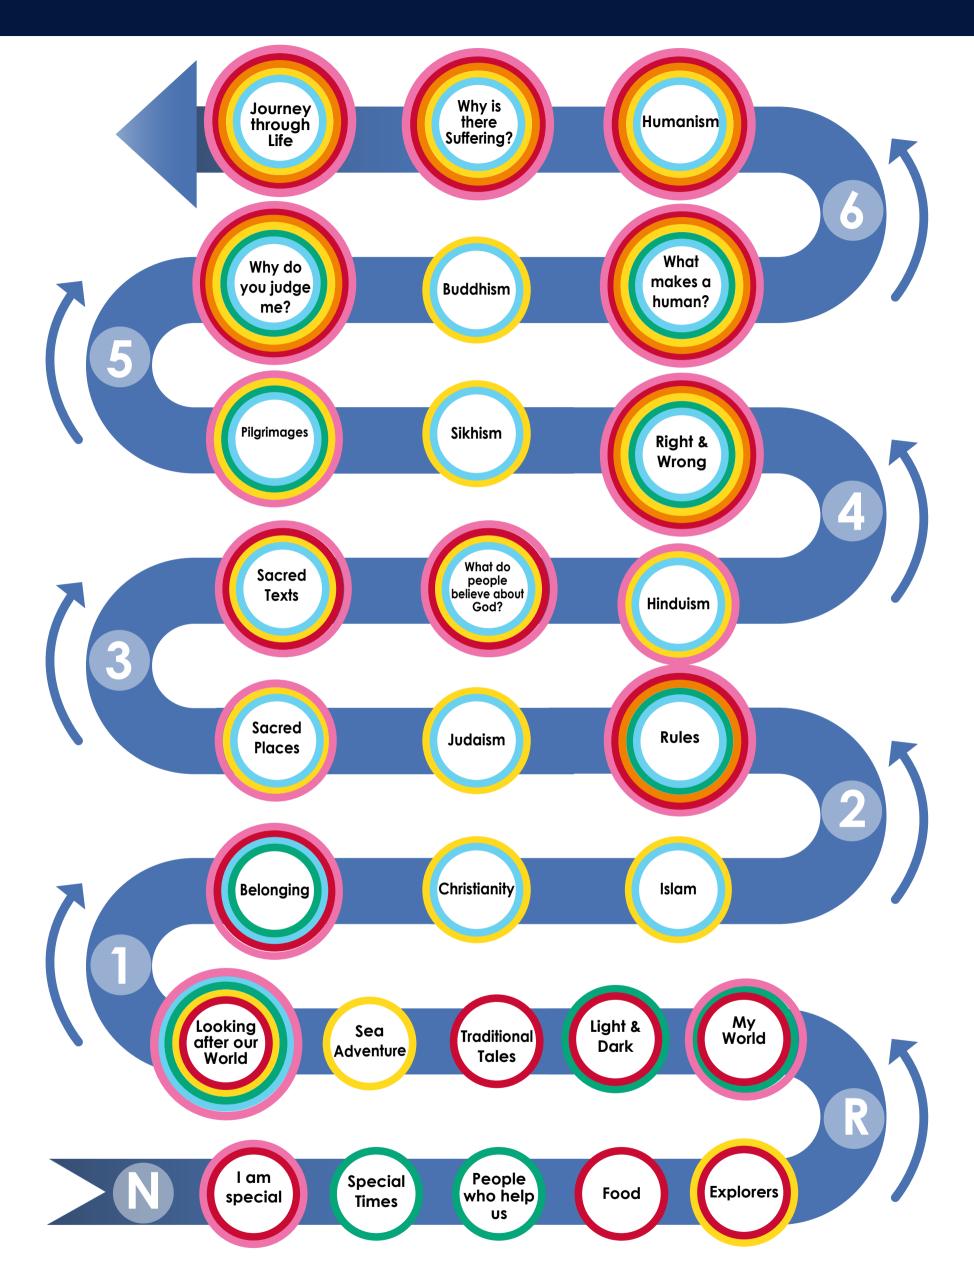

## **REW Personal Development Pathway**

## Personal Development Pathway

| Aims &Values                  | Themes                                                                                                   |
|-------------------------------|----------------------------------------------------------------------------------------------------------|
| •                             | Global awareness<br>Interconnectedness<br>Sense of responsibility<br>Improving futures<br>Active citizen |
| Global<br>Citizenship         | Belonging<br>Engagement<br>Awareness<br>Active citizen                                                   |
| Equality<br>& Human<br>Rights | Law<br>Justice<br>Democracy<br>Prejudice & discrimination                                                |
| Tolerance<br>& Diversity      | Respect & appreciation<br>Culture<br>Addressing stereotypes<br>Empathy<br>Inclusivity                    |
|                               | Making the right choices<br>Sense of self<br>Developing character                                        |