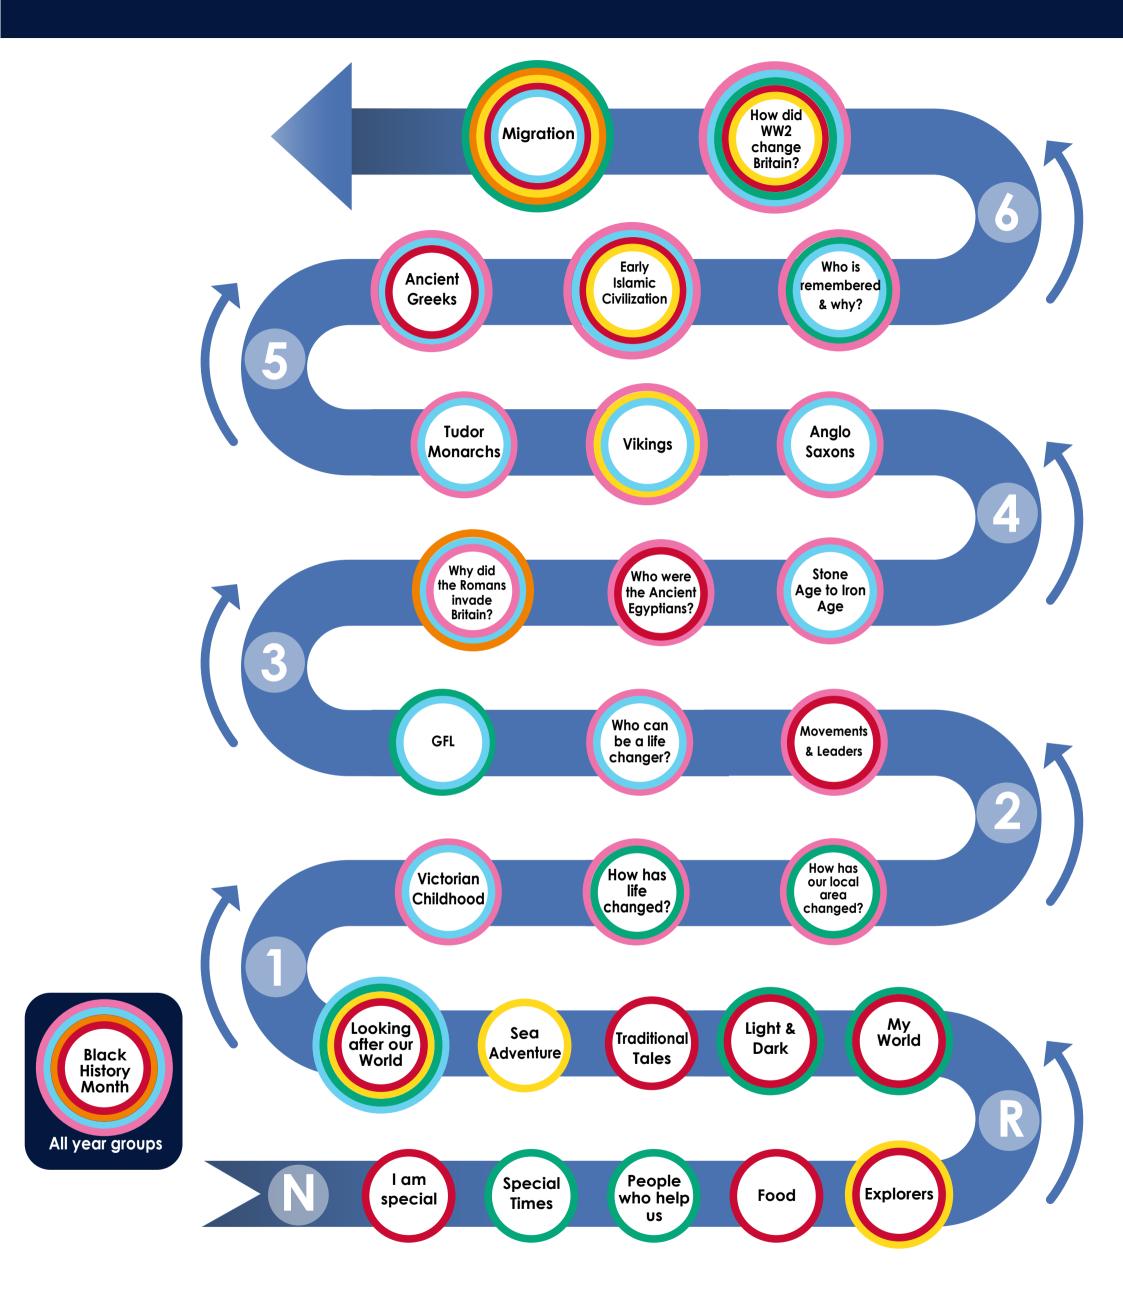

## **History Personal Development Pathway**







## Personal Development Pathway

| Aims &Values                  | Themes                                                                                                   |
|-------------------------------|----------------------------------------------------------------------------------------------------------|
| •                             | Global awareness<br>Interconnectedness<br>Sense of responsibility<br>Improving futures<br>Active citizen |
| Global<br>Citizenship         | Belonging<br>Engagement<br>Awareness<br>Active citizen                                                   |
| Equality<br>& Human<br>Rights | Law<br>Justice<br>Democracy<br>Prejudice & discrimination                                                |
| Tolerance<br>& Diversity      | Respect & appreciation