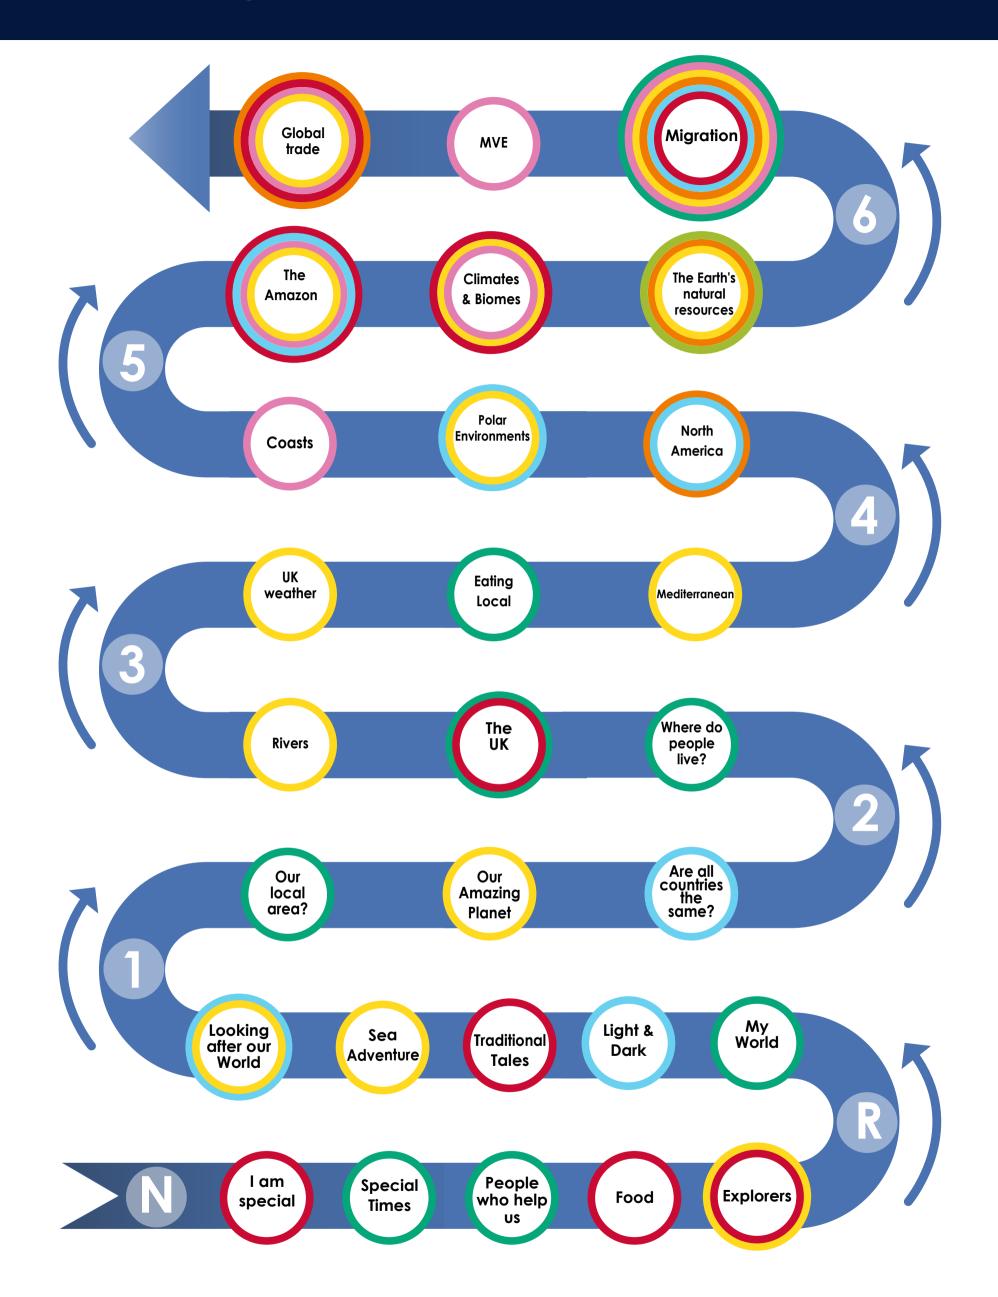

## **Geography Personal Development Pathway**

## Personal Development Pathway

| Aims &Values                  | Themes                                                                                                   |
|-------------------------------|----------------------------------------------------------------------------------------------------------|
| •                             | Global awareness<br>Interconnectedness<br>Sense of responsibility<br>Improving futures<br>Active citizen |
| Global<br>Citizenship         | Belonging<br>Engagement<br>Awareness<br>Active citizen                                                   |
| Equality<br>& Human<br>Rights | Law<br>Justice<br>Democracy<br>Prejudice & discrimination                                                |
| Tolerance<br>& Diversity      | Respect & appreciation<br>Culture<br>Addressing stereotypes<br>Empathy<br>Inclusivity                    |
|                               | Making the right choices<br>Sense of self<br>Developing character                                        |